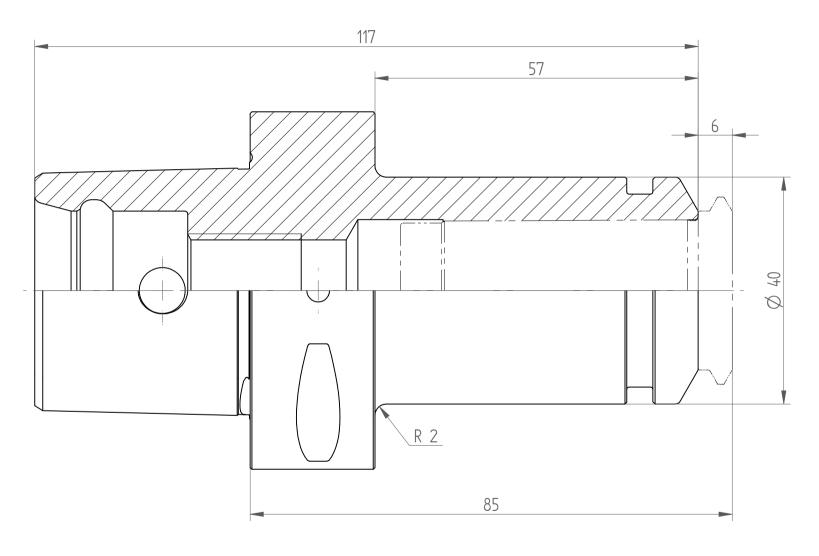

REGO-FIX AG Obermattweg 60 4456 Tenniken / Switzerland

Phone +41 61 976 14 66 Fax +41 61 976 14 14 www.rego-fix.com This is a non-controlled copy. All information given herein is subject to change without notice  ${\sf N}$ 

The information given herein has been carefully checked and is believed to be correct. REGO-FIX, however, assumes no responsibility or liability for any errors, inaccuracies or omissions that may appear in this drawing

This document is subject to copyright laws. No part of this document may be reproduced or transmitted in any form or any means, electronic or mechanic, for any purpose, without the express written permission of REGO-FIX

Type : C6\_PG25x085

Part No.: 280672540

Date: 07.05.2014

Scale : 1.5:1